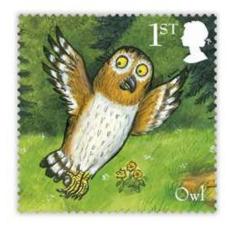

## Other Owl Stamps from The Gruffalo

### **Introduction**

In 2019, Britain also marked the  $20^{\text{th}}$  anniversary of The Gruffalo and issued stamps illustrating the Owl.

### Great Britain 2019

Image source: https://www.royalmail.com

Image source: <a href="https://www.royalmail.com">https://www.royalmail.com</a>

Image source: <a href="https://www.royalmail.com">https://www.royalmail.com</a>