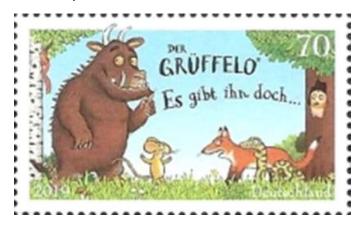

### The Main Stamp

### Germany 2019

Image source: <a href="https://www.stampworld.com">https://www.stampworld.com</a>

See if you can spot the owl peeking out from the tree! This stamp commemorated the 20th anniversary of the Gruffalo.