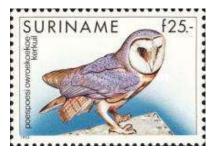

#### BIRD STAMP SOCIETY

Surinam 1993 - Western Barn Owl

South Korea - 1994 - Scops Owl

Togo 1995 - Barn Owl

Solomon Islands 2016 - Spectacled Owl

Hungary 2017 - Little Owl [Owls of Hungary]

Great Britain 2018 -Barn Owl