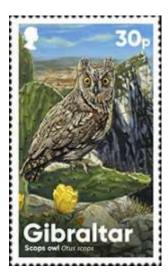

Cuba 2019 - Stygian Owl

Gibraltar 2020 - Eurasian Scops Owl

Lithuania 2020 - Boreal Owl

All images in this section sourced from: <a href="https://www.stampworld.com">https://www.stampworld.com</a>

There are plenty of owl stamps to choose from. Owls are a popular sub-theme amongst the stamp issuing authorities.