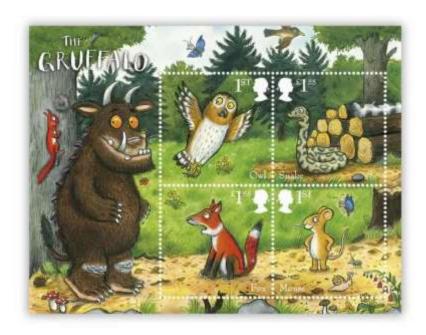

## Other Owl Stamps from The Gruffalo

### **Introduction**

In 2019, Britain also marked the  $20^{\text{th}}$  anniversary of The Gruffalo and issued stamps illustrating the Owl.

### Great Britain 2019

Image source: https://www.royalmail.com

Image source: <a href="https://www.royalmail.com">https://www.royalmail.com</a>

Image source: <a href="https://www.royalmail.com">https://www.royalmail.com</a>