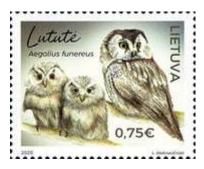

Cuba 2019 - Stygian Owl

Gibraltar 2020 - Eurasian Scops Owl

Lithuania 2020 - Boreal Owl

All images in this section sourced from: <a href="https://www.stampworld.com">https://www.stampworld.com</a>

There are plenty of owl stamps to choose from. Owls are a popular sub-theme amongst the stamp issuing authorities.