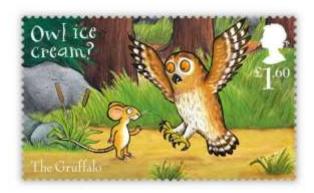

## Other Owl Stamps from The Gruffalo

### **Introduction**

In 2019, Britain also marked the  $20^{\text{th}}$  anniversary of The Gruffalo and issued stamps illustrating the Owl.

### Great Britain 2019

Image source: https://www.royalmail.com

Image source: <a href="https://www.royalmail.com">https://www.royalmail.com</a>

Image source: <a href="https://www.royalmail.com">https://www.royalmail.com</a>