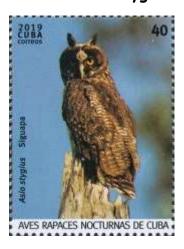

Cuba 2019 - Stygian Owl

Gibraltar 2020 - Eurasian Scops Owl

Lithuania 2020 - Boreal Owl

All images in this section sourced from: <a href="https://www.stampworld.com">https://www.stampworld.com</a>

There are plenty of owl stamps to choose from. Owls are a popular sub-theme amongst the stamp issuing authorities.