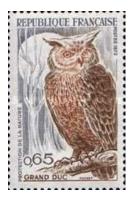

# Interested in collecting Owl Stamps?

Here are a few owl stamps that may tempt you to collecting this intriguing sub-theme:

France 1972 - Eurasian Eagle-owl

Nature conservation issue.

Christmas Island 1985 - Hawk Owl